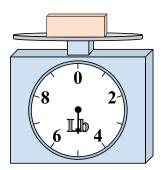

If you have 5 blocks that are the same weight, how many pounds total do the blocks weigh?

**6**)

If the block shown were 6 ounces lighter, how much would it weigh?

**7**)

What is the weight (in pounds) of the block?