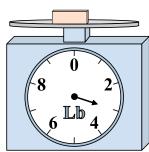

## Use the scale to answer each question.

1)

What is the weight (in pounds) of the block?

2)

If the block shown were 2 ounces lighter, how much would it weigh?

3)

**6**)

If you have 6 blocks that are the same weight, how many pounds total do the blocks weigh?

What is the weight (in pounds) of the block?

8)

5)

If the block shown were 3 ounces lighter, how much would it weigh?

9)

If the block shown were 6 pounds heavier, how much would it weigh?