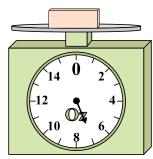

8. \_\_\_\_

9. \_\_\_\_\_

4)

14 0 2

10 0 Z

10 8 6

If the block shown were 8 ounces heavier, how much would it weigh?

**5**)