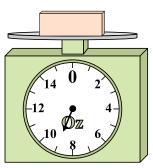

## Use the scale to answer each question.

1)

What is the weight (in pounds) of the block?

2)

If the block shown were 2 ounces lighter, how much would it weigh?

3)

If you have 6 blocks that are the same weight, how many pounds total do the blocks weigh?