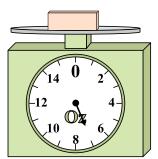

8. \_\_\_\_

9. \_\_\_\_\_

4)

14 0 2

10 0 Z

10 8 6

If the block shown were 8 ounces heavier, how much would it weigh?

**5**)