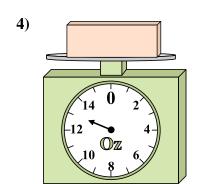

8)

If the block shown were 3 ounces lighter, how much would it weigh?

9)

If the block shown were 6 pounds heavier, how much would it weigh?