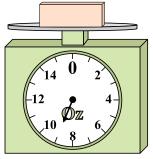

## Use the scale to answer each question.

1)

What is the weight (in pounds) of the block?

2)

If the block shown were 2 ounces lighter, how much would it weigh?

3)

If you have 6 blocks that are the same weight, how many pounds total do the blocks weigh?

8. \_\_\_\_

9. \_\_\_\_\_

4)

14 0 2

10 0 Z

10 8 6

If the block shown were 8 ounces heavier, how much would it weigh?

**5**)