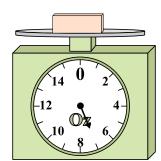

8. \_\_\_\_

9. \_\_\_\_\_

4)

14 0 2

10 0 Z

10 8 6

If the block shown were 8 ounces heavier, how much would it weigh?

**5**)

If you have 5 blocks that are the same weight, how many pounds total do the blocks weigh?

**6**)

If the block shown were 6 ounces lighter, how much would it weigh?

**7**)

What is the weight (in pounds) of the block?