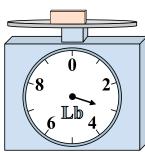

8)

If the block shown were 3 ounces lighter, how much would it weigh?

9)

If the block shown were 6 pounds heavier, how much would it weigh?