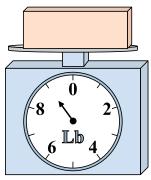

## Use the scale to answer each question.

1)

What is the weight (in pounds) of the block?

2)

If the block shown were 2 ounces lighter, how much would it weigh?

3)

If you have 6 blocks that are the same weight, how many pounds total do the blocks weigh?