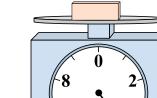

## Use the scale to answer each question.

1)

What is the weight (in pounds) of the block?

2)

If the block shown were 2 ounces lighter, how much would it weigh?

3)

If you have 6 blocks that are the same weight, how many pounds total do the blocks weigh?