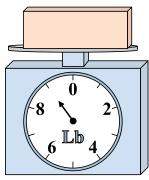

## Use the scale to answer each question.

1)

What is the weight (in pounds) of the block?

2)

If the block shown were 2 ounces lighter, how much would it weigh?

3)

If you have 6 blocks that are the same weight, how many pounds total do the blocks weigh?

**Answers** 

1. \_\_\_\_\_

2

3.

4. \_\_\_\_\_

5. \_\_\_\_\_

6. \_\_\_\_\_

7. \_\_\_\_\_