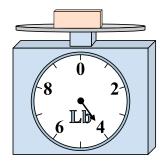

8)

If the block shown were 3 ounces lighter, how much would it weigh?

9)

If the block shown were 6 pounds heavier, how much would it weigh?