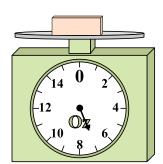

8. \_\_\_\_

9. \_\_\_\_\_

4)

14 0 2

10 0 Z

10 8 6

If the block shown were 8 ounces heavier, how much would it weigh?

**5**)