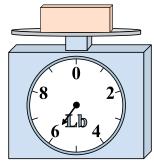

If you have 5 blocks that are the same weight, how many pounds total do the blocks weigh?

**6**)

If the block shown were 6 ounces lighter, how much would it weigh?

**7**)

What is the weight (in pounds) of the block?