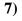

If you have 5 blocks that are the same weight, how many pounds total do the blocks weigh?

**6**)

If the block shown were 6 ounces lighter, how much would it weigh?

**7**)

What is the weight (in pounds) of the block?

8)

If the block shown were 3 ounces lighter, how much would it weigh?

9)

If the block shown were 6 pounds heavier, how much would it weigh?