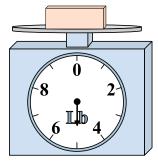

8)

If the block shown were 3 ounces lighter, how much would it weigh?

9)

If the block shown were 6 pounds heavier, how much would it weigh?