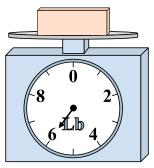

If you have 5 blocks that are the same weight, how many pounds total do the blocks weigh?

**6**)

If the block shown were 6 ounces lighter, how much would it weigh?

**7**)

What is the weight (in pounds) of the block?